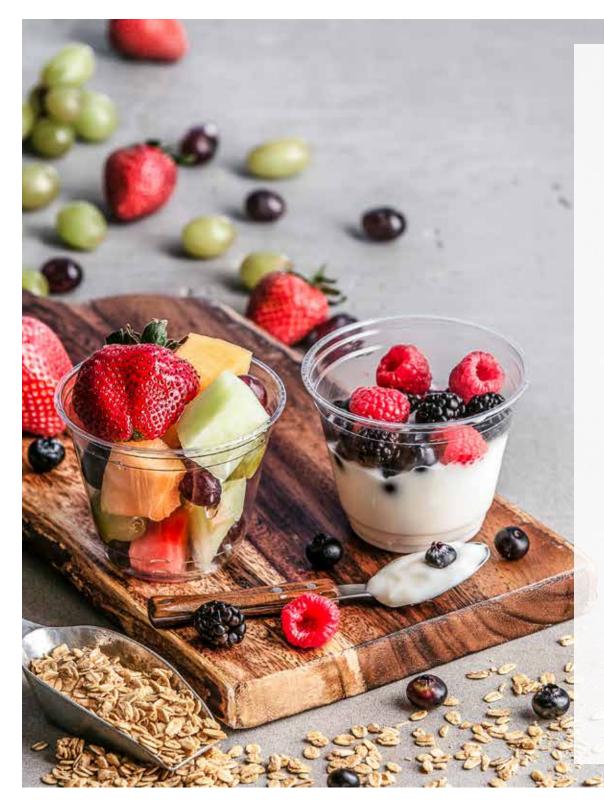

#### WHOLE FRUIT - \$1.30

#### YOGURT PARFAIT - \$4.00

Apple, orange & banana. (Selections subject to availability.) With yogurt, granola and fresh berries.