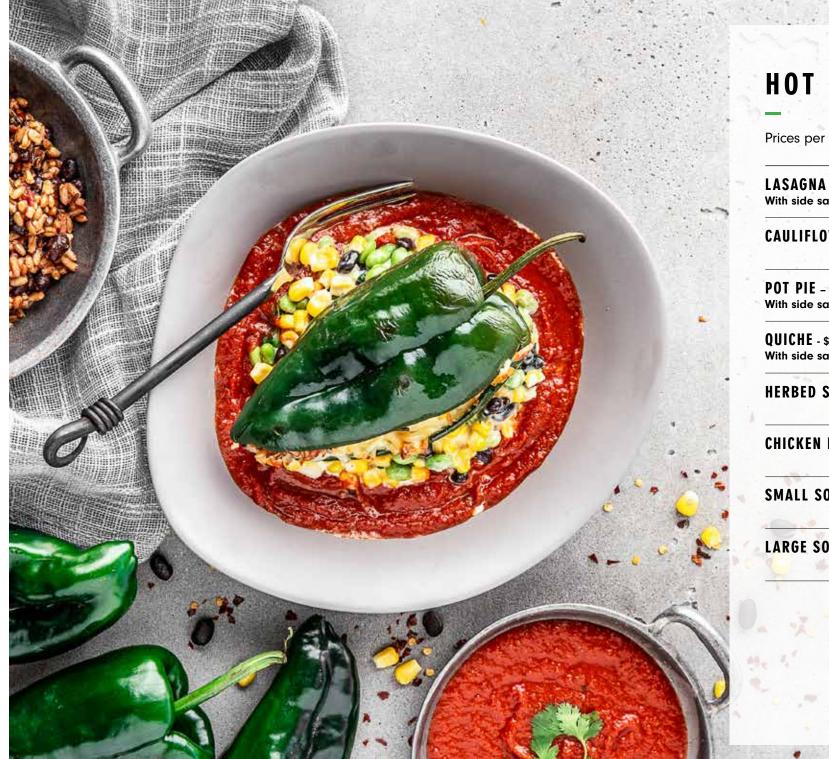

# HOT MEALS

Prices per single items.

LASAGNA - \$11.99 With side salad

CAULIFLOWER STEAK - \$11.99

POT PIE - \$9.99 With side salad

QUICHE - \$11.99 With side salad

HERBED SALAMON - \$10.99

CHICKEN FRICASSEE - \$10.99